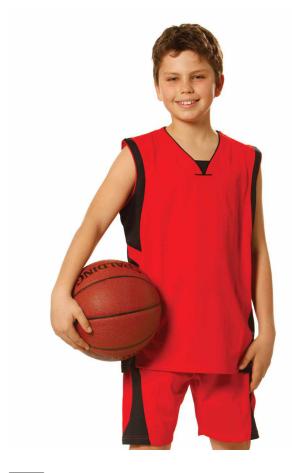

## CoolDry® Basketball Contrast Colour Shorts

Fabric: CoolDry® Wicking Mesh

160gsm - 100% Polyester

**Description:** 100% CoolDry® Polyester Wicking Mesh.Wicks

moisture away from the body. Full cut.Covered elastic waistband with internal drawcord. Contrast colour front and back inserts and accent piping.

Weight & size measurements are for guidance only

Black/Red

Navy/White

Red/Navy

Royal/White