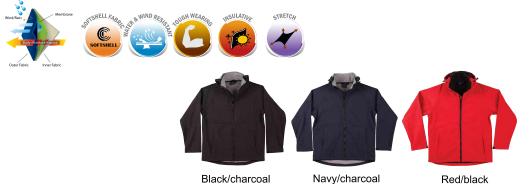

# JK33/JK34/JK33K ASPEN

Softshell Hood Jacket

320gsm - Shell face 90% Polyester, 10% Elastane, Shell back 100% Polyester.

Description: Water/wind resistant, breathable, tough wearing, insulative. Detachable hood. Hi-tech 4 ways stretch (up - down & left - right).

Weight & size measurements are for guidance only

Navy/charcoal