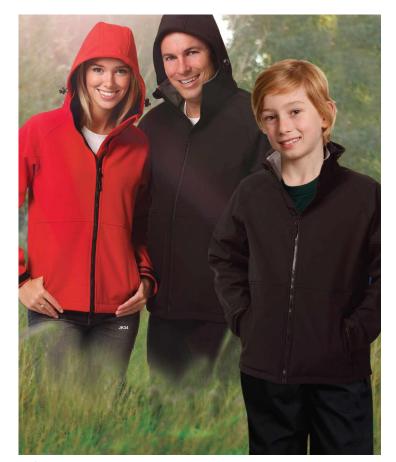

# JK33/JK34/JK33K ASPEN

Softshell Hood Jacket

320gsm - Shell face 90% Polyester, 10% Elastane, Shell back 100% Polyester.

Description: Water/wind resistant, breathable, tough wearing, insulative. Detachable hood. Hi-tech 4 ways stretch (up - down & left - right).