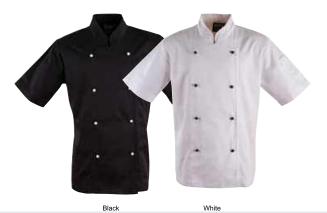

## CJ02 **CHEF'S SHORT SLEEVE JACKET** Fabric:

Polyester/Cotton

180gsm - 65% Polyester, 35% Cotton

Description: Mandarin collar. Double breasted with 8 interchangable buttons. Shorts sleeves.