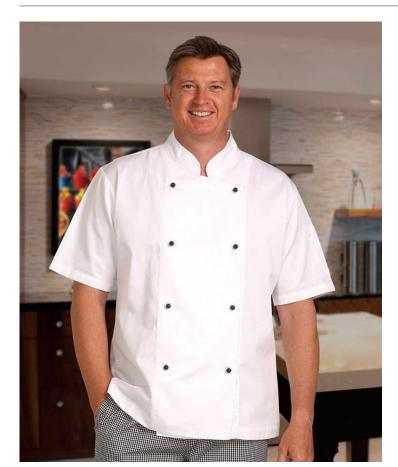

## CJ02 **CHEF'S SHORT SLEEVE JACKET** Fabric:

Polyester/Cotton

180gsm - 65% Polyester, 35% Cotton

Description: Mandarin collar. Double breasted with 8 interchangable buttons. Shorts sleeves.