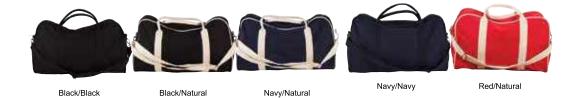

## **Casual Bag**

**Fabric:** 100% Cotton Canvas

Size: (w)58cm x (h)35cm x (d)25cm. 50 Litres Capacity

Decoration: Badging, Embroidery, Digital Transfer, Screen print.

Features: Canvas with contrast colour strap, carry handles

and piping. One large main compartment with a double zip closure. Slip in pockets on each end of the bag. Inside the bag, two sets of organiser pockets. Adjustable/detachable shoulder strap. Carry handles with piping inside for reinforcement.