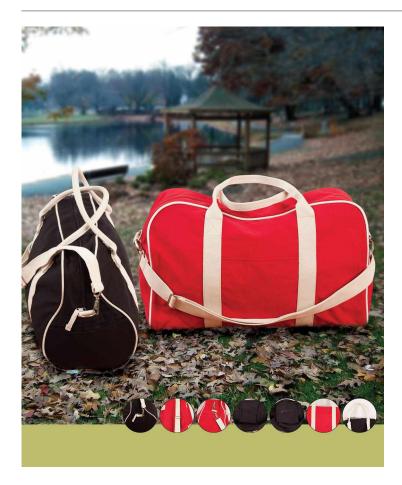

## **Casual Bag**

**Fabric:** 100% Cotton Canvas

Size: (w)58cm x (h)35cm x (d)25cm. 50 Litres Capacity

Decoration: Badging, Embroidery, Digital Transfer, Screen print.

Features: Canvas with contrast colour strap, carry handles

and piping. One large main compartment with a double zip closure. Slip in pockets on each end of the bag. Inside the bag, two sets of organiser pockets. Adjustable/detachable shoulder strap. Carry handles with piping inside for reinforcement.